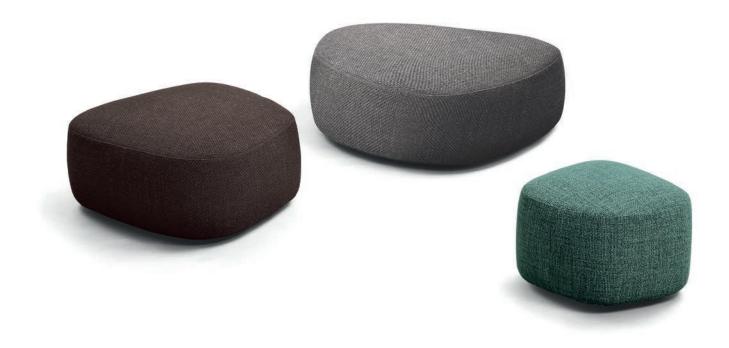

## PIERRE POUF OUTDOOR design Studio Contromano 2020

Metal round coffee tables in four sizes and different finishes that allow them to be used outdoors: anodic bronze, matt burnished, white, black, greige, oxide. The curved base and the variety of heights are carefully studied to allow them to lie close to each other and to the poufs of the same collection, creating original and playful compositions that are never the same.