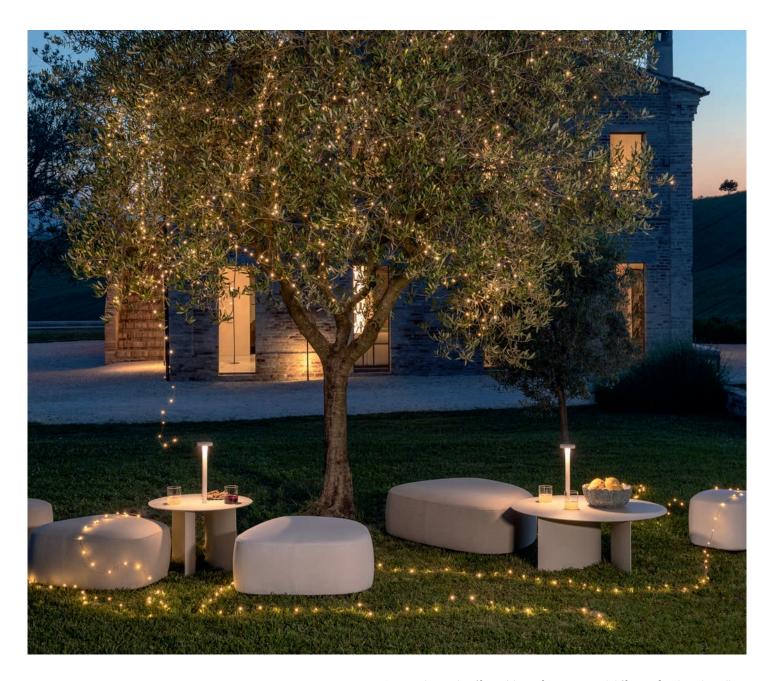

## PIERRE POUF OUTDOOR design Studio Contromano 2020

Metal round coffee tables in four sizes and different finishes that allow them to be used outdoors: anodic bronze, matt burnished, white, black, greige, oxide. The curved base and the variety of heights are carefully studied to allow them to lie close to each other and to the poufs of the same collection, creating original and playful compositions that are never the same.

A cover in waterproof and breathable polyester fabric allows the coffee tables to be kept in good conditions when not in use and it protects them from atmospheric agents and from the effects of sunlight.