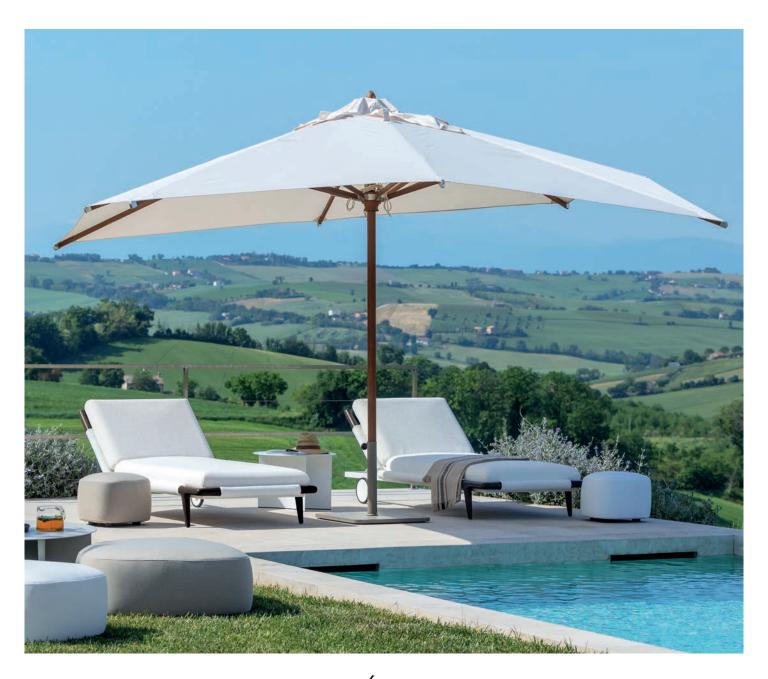

GAUDÍ SUN LOUNGER OUTDOOR design Matteo Nunziati 2022 Outdoor lounger that rivisits the classical shape and performance of the sun lounger in an elegant and stylish light.

The frame is stainless steel coated with white epoxy powder paint, with luxurious visible details on the headboard and the front feet in iroko wood available with three finishes: natural, grey-stained or coffee-brown. The base is fitted with water-repellent elastic straps and a manually reclinable backrest, and is completed with a self-draining, non-deformable and single-density mattress, with removable cover selected from the Flou outdoor upholstery fabric collection or compatible outdoor fabrics provided by the Client. The posterior portion is fitted with one-directional wheels in thermoplastic material, to facilitate moving the lounger from one place to another.