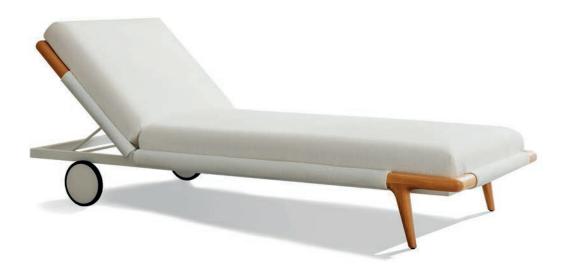

GAUDÍ SUN LOUNGER OUTDOOR design Matteo Nunziati 2022 Outdoor lounger that rivisits the classical shape and performance of the sun lounger in an elegant and stylish light.

The frame is stainless steel coated with white epoxy powder paint, with luxurious visible details on the headboard and the front feet in iroko wood available with three finishes: natural, grey-stained or coffee-brown. The base is fitted with water-repellent elastic straps and a manually reclinable backrest, and is completed with a self-draining, non-deformable and single-density mattress, with removable cover selected from the Flou outdoor upholstery fabric collection or compatible outdoor fabrics provided by the Client. The posterior portion is fitted with one-directional wheels in thermoplastic material, to facilitate moving the lounger from one place to another.