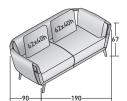

## GAUDÍ SOFA - OUTDOOR

design Matteo Nunziati 2021

OUTER SIZES - SIZE IN CM.

TWO-SEATER LOUNGE SOFA

2 SEATER SOFA