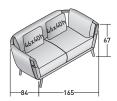

## GAUDÍ SOFA - OUTDOOR

design Matteo Nunziati 2021

OUTER SIZES - SIZE IN CM.

TWO-SEATER LOUNGE SOFA

2 SEATER SOFA