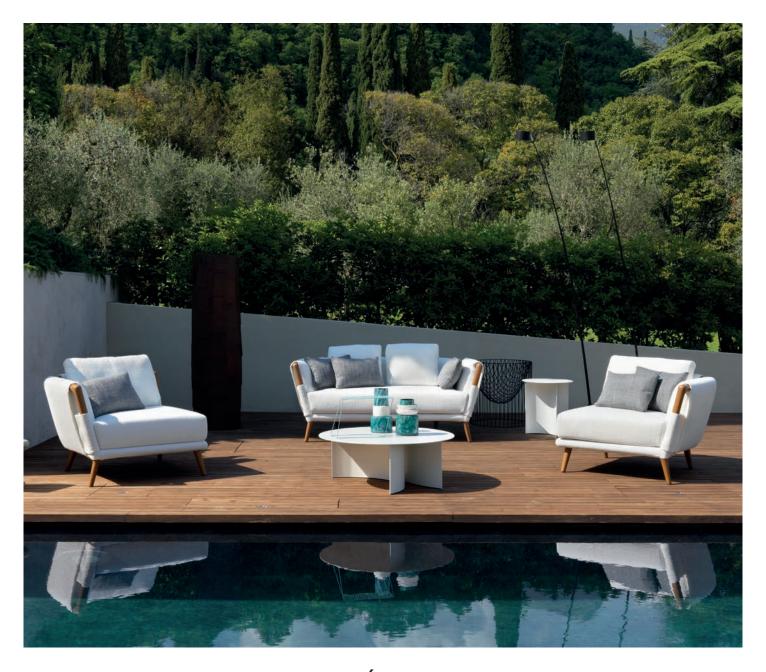

GAUDÍ SOFA OUTDOOR design Matteo Nunziati 2021 The sofa is available in two measurements, a larger one and a more compact version in terms of length and depth. The absolute protagonist is iroko heartwood (with a natural, coffee-brown or grey-stained finish) that ensures excellent performance when used outdoors and, thanks to its natural curves, it defines the shape of the project. Starting with the feet, wood continues to the armrests and the backrest, creating a sinuous structure to support the soft upholstery and cushions. The totally removable cover is available in a wide range of fabrics and colours that were specifically designed for outdoor use.

A cover in waterproof and breathable polyester fabric allows the sofa to be kept in good conditions when not in use and it protects it from atmospheric agents and from the effects of sunlight.