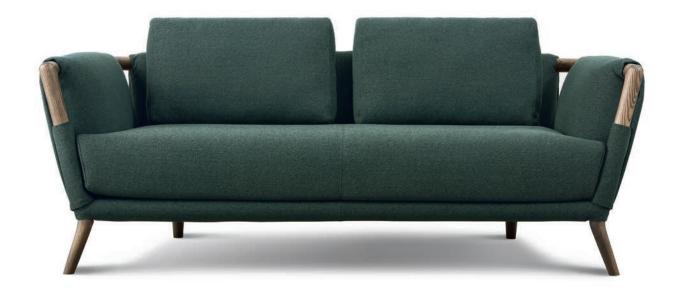

GAUDÍ SOFA OUTDOOR design Matteo Nunziati 2021 The sofa is available in two measurements, a larger one and a more compact version in terms of length and depth. The absolute protagonist is iroko heartwood (with a natural, coffee-brown or grey-stained finish) that ensures excellent performance when used outdoors and, thanks to its natural curves, it defines the shape of the project. Starting with the feet, wood continues to the armrests and the backrest, creating a sinuous structure to support the soft upholstery and cushions. The totally removable cover is available in a wide range of fabrics and colours that were specifically designed for outdoor use.

A cover in waterproof and breathable polyester fabric allows the sofa to be kept in good conditions when not in use and it protects it from atmospheric agents and from the effects of sunlight.