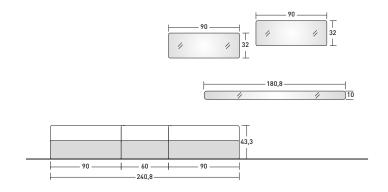

em of furniture that, thanks to its design semplicity with clean lines, allows the creation of solutions that can be included in every room of the house: from living to dining rooms, from bedrooms to hallways or even in home offices.

The structure is a sheet of metal that has been curved harmoniously to produce sideboards in a range of dimensions, horizontal or vertical open storage units or with doors, shelves.

The visual lightness of the edges is balanced by the solidity of the materials; the simple shapes by the variety of the finishes (matt burnished, anodic bronze, oxide, black, greige and white).

The doors and the back panels are available in the same finishes or with a smoked or bronzed mirror finish.





## FOGLIO DESK design Pinuccio Borgonovo 2021

OUTER SIZES - SIZE IN CM.