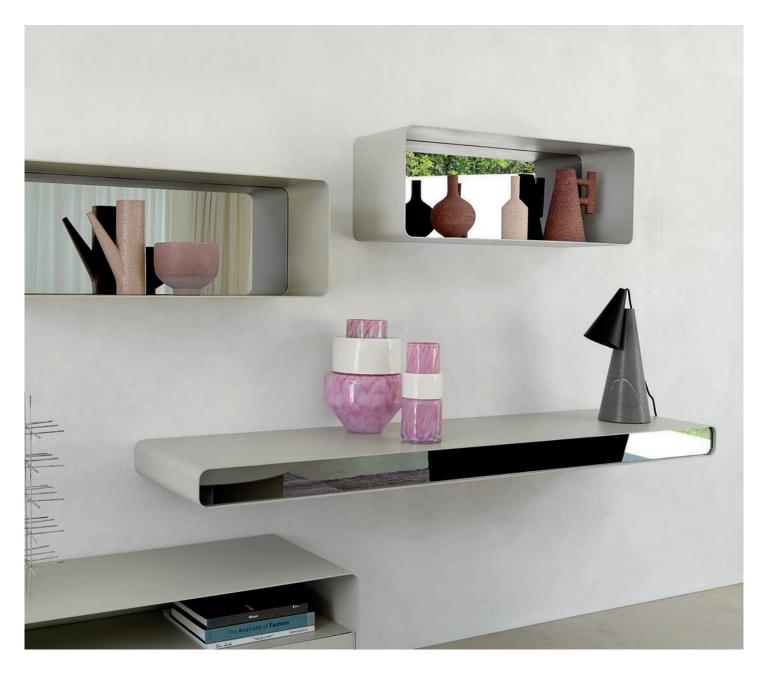

## FOGLIO

DESK design Pinuccio Borgonovo 2021 A modular system of furniture that, thanks to its design semplicity with clean lines, allows the creation of solutions that can be included in every room of the house: from living to dining rooms, from bedrooms to hallways or even in home offices.

The structure is a sheet of metal that has been curved harmoniously to produce sideboards in a range of dimensions, horizontal or vertical open storage units or with doors, shelves.

The visual lightness of the edges is balanced by the solidity of the materials; the simple shapes by the variety of the finishes (matt burnished, anodic bronze, oxide, black, greige and white).

The doors and the back panels are available in the same finishes or with a smoked or bronzed mirror finish.