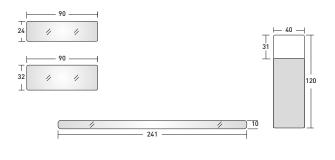

of furniture that, thanks to its design semplicity with clean lines, allows the creation of solutions that can be included in every room of the house: from living to dining rooms, from bedrooms to hallways or even in home offices.

The structure is a sheet of metal that has been curved harmoniously to produce sideboards in a range of dimensions, horizontal or vertical open storage units or with doors, shelves.

The visual lightness of the edges is balanced by the solidity of the materials; the simple shapes by the variety of the finishes (matt burnished, anodic bronze, oxide, black, greige and white).

The doors and the back panels are available in the same finishes or with a smoked or bronzed mirror finish.





## FOGLIO DESK design Pinuccio Borgonovo 2021

OUTER SIZES - SIZE IN CM.