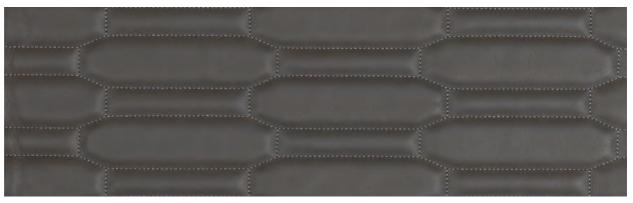

# **QUILTEDS**

Quilted samples enlisted have an indicative value.

To see real hints, please refer to MC official sample box.

OCTAGON

DIAMOND