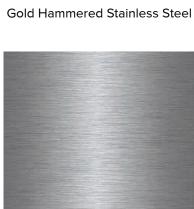

#### METAL

**Polished Brass** 

**Brushed Brass** 

Aged Brass

Brushed Brass With Patina

Hammered Brass With Nickel Finish

Bronze

Hammered Aged Brass

Gold Polished Stainless Steel

Polished Stainless Steel

Rusty Effect Corten Steel

Brushed Stainless Steel