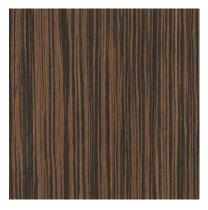

#### WOOD VENEER

White Bird Eye Wood Leaf

Yellow Bird Eye Wood Leaf

Stained Pink Bird Eye Wood Leaf

Stained Blue Bird Eye Wood Leaf

Black Bird Eye Wood Leaf

Cherry Wood Leaf

Zebra Wood Leaf

Zebra Wood Leaf

Tulip Wood Leaf

Ebony Wood Leaf

Camouflage Wood Leaf

Walnut Root Wood Leaf