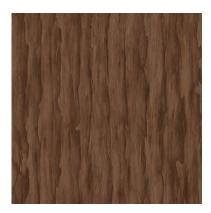

#### WOOD VENEER

Walnut Wood

White Oak Wood

Beige Irregular Laquered Wood -Finish

Brown Irregular Laquered Wood -Finish

White&Black Bird Eye Wood Leaf Marquetry

Hand-painted in Irregular Lacquered Wood - Finish