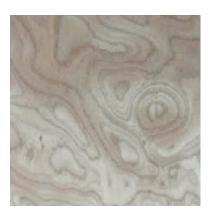

Zebra Wood Leaf

Tulip Wood Leaf

Ebony Wood Leaf

Camouflage Wood Leaf

Walnut Root Wood Leaf

#### WOOD VENEER

Walnut Wood

White Oak Wood

Beige Irregular Laquered Wood -Finish

Brown Irregular Laquered Wood -Finish

White&Black Bird Eye Wood Leaf Marquetry

Hand-painted in Irregular Lacquered Wood - Finish