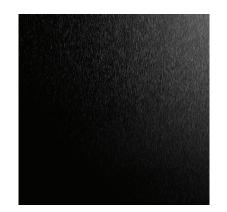

#### METAL

Black Lacquered Stainless Steel

Black Brushed Anodized Stainless Steel

Nails in Glossy Stainless Steel