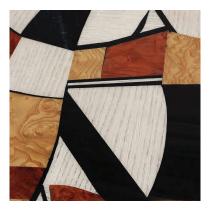

#### WOOD VENEER

Walnut Wood

White Oak Wood

Beige Irregular Laquered Wood -Finish

Brown Irregular Laquered Wood -Finish

White&Black Bird Eye Wood Leaf Marquetry

Hand-painted in Irregular Lacquered Wood - Finish

Bird eye, White bird eye, Walnut root, Black Lacquer Wood Leaf Marquetry

Hand-painted in Gloss Marble Effect - Finish

Mixed Wood Leaf Marquetry

Mixed Bird Eye Wood Leaf Marquetry