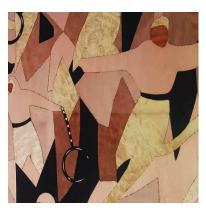

#### WOOD VENEER

Walnut Wood

White Oak Wood

Beige Irregular Laquered Wood -Finish

Brown Irregular Laquered Wood -Finish

White&Black Bird Eye Wood Leaf Marquetry

Hand-painted in Irregular Lacquered Wood - Finish

Bird eye, White bird eye, Walnut root, Black Lacquer Wood Leaf Marquetry

Hand-painted in Gloss Marble Effect - Finish

Mixed Wood Leaf Marquetry

Mixed Bird Eye Wood Leaf Marquetry