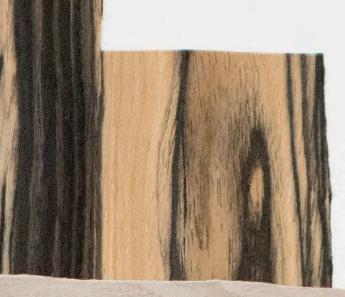

#### WOOD VENEER

White Bird Eye Wood Leaf

Yellow Bird Eye Wood Leaf

Stained Pink Bird Eye Wood Leaf

Stained Blue Bird Eye Wood Leaf

Black Bird Eye Wood Leaf

Cherry Wood Leaf

Zebra Wood Leaf

Zebra Wood Leaf

Tulip Wood Leaf

Ebony Wood Leaf

Camouflage Wood Leaf

Walnut Root Wood Leaf