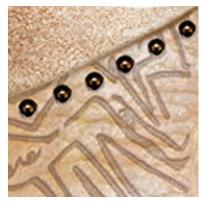

#### WOOD VENEER

White Bird Eye Wood Leaf

Yellow Bird Eye Wood Leaf

Stained Pink Bird Eye Wood Leaf

Stained Blue Bird Eye Wood Leaf

Black Bird Eye Wood Leaf

Cherry Wood Leaf

Zebra Wood Leaf

Zebra Wood Leaf

Tulip Wood Leaf

Ebony Wood Leaf

Camouflage Wood Leaf

Walnut Root Wood Leaf