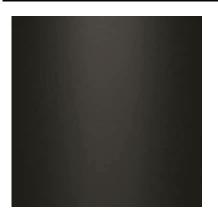

#### METAL

Black Lacquered Stainless Steel

Black Brushed Anodized Stainless Steel

Nails in Glossy Stainless Steel